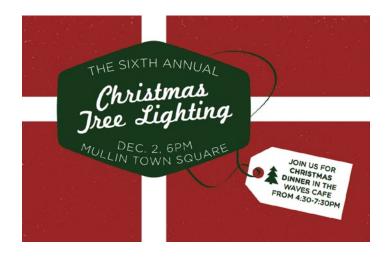

# MULLIN TOWN SQUARE DECEMBER 2 AT 6 PM

Celebrate the spirit of Christmas at this wonderful free event featuring the Pepperdine choir, children reading the Nativity story, and a collective singing of Christmas songs by candlelight.

# ANNUAL CHRISTMAS DINNER -DECEMBER 2 FROM 4:30 - 7:30 PM

This annual holiday dinner in the Waves Café is open to the community. A seasonally festive menu will be served from 4:30 - 7:30 PM and will cost \$12.99 for adults and \$6.49 for kids.