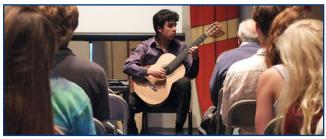

## IN CONCERT: CHRISTOPHER PARKENING **GUITAR STUDENTS**

PAYSON LIBRARY, SURFBOARD ROOM

The guitar students of Christopher Parkening present a concert of

Concerts begin at 5 PM on February 11, March 11, April 8, 2014.

classical music in Payson Library's Surfboard Room, the second Tuesday of each month at 5 PM. The students will present pieces

they have been studying with Mr. Parkening, who is ranked as one of the world's preeminent virtuosos of the classical guitar.

Parkening has performed around the world, including such prestigious places as Carnegie Hall and the White House. His television appearances include the Grammy Awards, the Tonight Show, the Today Show, Good Morning America, and 20/20. He has recorded over 20 albums, and earned two Grammy nominations in the category of Best Classical Recording.

Parkening is Distinguished Professor of Music at Pepperdine University and has held the Christopher Parkening Chair in Classical Guitar since the fall of 2002. The Parkening International Guitar Competition, honoring Parkening's lifetime commitment to fostering musical excellence in young artists, is held every three years.