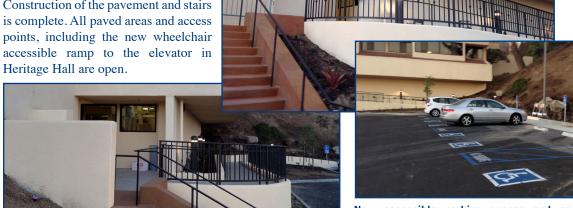

## FIRESTONE FIELDHOUSE

Construction of the pavement and stairs Heritage Hall are open.

New accessible parking spaces and access to Firestone Fieldhouse and Raleigh Runnels pool