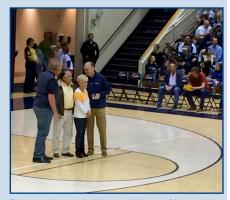

Pepperdine Athletic Vice Chancellor, Sam Lagana, presents Lou and Kathy Colombano with a booster award at the Pepperdine vs. BYU game. For more information about becoming a booster, please contact the Crest office.