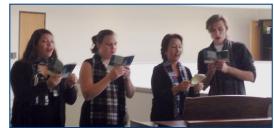

All gifts to the University must be received no later than Tuesday, December 31 by 3 PM to receive 2013 tax credit.

Christmas caroling during the Crest Advisory Board December luncheon. A special thanks to Louise Lofquist, Pepperdine Chamber Music director and the students who participated!