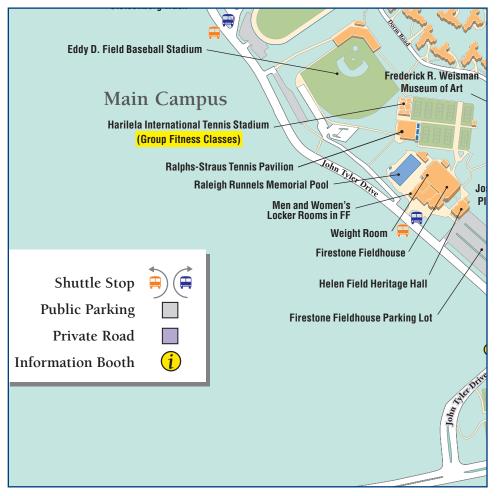

\*\*\*All information is subject to change. The Crest Office will keep you updated on closures and time changes. \*\*\*

Crest Associates Online: www.pepperdine.edu/crest

| CREST FACILITY HOURS AND SCHEDULED CLOSURES June 2013                                              |                                                            |                                                                        |  |  |  |  |
|----------------------------------------------------------------------------------------------------|------------------------------------------------------------|------------------------------------------------------------------------|--|--|--|--|
| RALEIGH RUNNELS MEMORIAL POOL **                                                                   |                                                            |                                                                        |  |  |  |  |
| Regul                                                                                              | lar Hours                                                  | Closures and Exceptions                                                |  |  |  |  |
|                                                                                                    | hours and additional closures                              | CLOSED FOR CONSTRUCTION                                                |  |  |  |  |
| -                                                                                                  |                                                            | See Malibu High School pool schedule                                   |  |  |  |  |
|                                                                                                    | WEIGHT CENTER (FIRESTONE FIELDHOUSE- LOWER LEVEL) **       |                                                                        |  |  |  |  |
| Regu                                                                                               | lar Hours                                                  | Closures and Exceptions                                                |  |  |  |  |
| Monday - Friday                                                                                    | 6 AM - 9 PM                                                |                                                                        |  |  |  |  |
| Saturday                                                                                           | 8 AM - 6 PM                                                |                                                                        |  |  |  |  |
| Sunday                                                                                             | Noon - 6 PM                                                |                                                                        |  |  |  |  |
|                                                                                                    | GROUP F                                                    | FITNESS CLASSES **                                                     |  |  |  |  |
|                                                                                                    | 1 11 14                                                    |                                                                        |  |  |  |  |
|                                                                                                    | ss schedule visit:<br>creation/fitness/grouprecreation.htm | FREE CLASSES OFFERED TO CREST DURING POOL CLOSURE                      |  |  |  |  |
|                                                                                                    | LOCKE                                                      | R ROOM HOURS **                                                        |  |  |  |  |
| Regul                                                                                              | lar Hours                                                  | Closures and Exceptions                                                |  |  |  |  |
| Open when the pool and                                                                             | d/or weight center are open                                |                                                                        |  |  |  |  |
| STOTSENBERG TRACK **                                                                               |                                                            |                                                                        |  |  |  |  |
| Regul                                                                                              | lar Hours                                                  | Closures and Exceptions                                                |  |  |  |  |
| Daily                                                                                              | Sunrise - 10 PM                                            | CLOSED FOR CONSTRUCTION                                                |  |  |  |  |
| (Alumni Park is an alterna                                                                         | tive for those who like to jog)                            |                                                                        |  |  |  |  |
|                                                                                                    | TENNIS COURTS (a                                           | adjacent to John Tyler Drive) **                                       |  |  |  |  |
| Regul                                                                                              | lar Hours                                                  | Closures and Exceptions:                                               |  |  |  |  |
| Daily                                                                                              | Sunrise - 10 PM                                            | 6/12 and 6/26 - Upper courts closed at noon for court washing          |  |  |  |  |
|                                                                                                    |                                                            | 6/5 and 6/19 - Lower courts closed at 1 PM for court washing           |  |  |  |  |
|                                                                                                    |                                                            | 6/22 - Crest tennis mixer from 8:30 AM - noon                          |  |  |  |  |
|                                                                                                    |                                                            | COURTS BEING USED FOR SUMMER CAMPS                                     |  |  |  |  |
|                                                                                                    |                                                            | 6/24: 4 courts (#6, 7, 8, 9) 8:30-11 AM and 1-5 PM                     |  |  |  |  |
|                                                                                                    |                                                            | 6/23, 6/26: 3 courts (#6, 7, 8) 8:30-11 AM, 4 courts (#6,7,8,9) 1-5 PM |  |  |  |  |
|                                                                                                    |                                                            | 6/25: 3 courts (#6, 7, 8) 8:30 - 11 AM                                 |  |  |  |  |
|                                                                                                    |                                                            | 6/27:3 courts (#6, 7, 8) 8 AM - 2:30 PM                                |  |  |  |  |
|                                                                                                    |                                                            | 6/29 & 6/30: 3 courts (#6,7,8) 8:30-11 AM, 4 courts (#6,7,8,9) 1-5 PM  |  |  |  |  |
| (***, ***)                                                                                         |                                                            |                                                                        |  |  |  |  |
| PAYSON LIBRARY                                                                                     |                                                            |                                                                        |  |  |  |  |
|                                                                                                    |                                                            | Closures and Exceptions:                                               |  |  |  |  |
| •                                                                                                  | le and closures visit:                                     | 6/1-6/2 - CLOSED                                                       |  |  |  |  |
| http://www.libra                                                                                   | ary.pepperdine.edu                                         | 6/3-6/28 Shortened hours for Summer Session II                         |  |  |  |  |
| 6/29-6/30 - CLOSED                                                                                 |                                                            |                                                                        |  |  |  |  |
| ** Hours subject to change and priority use by students, faculty, staff, and University activities |                                                            |                                                                        |  |  |  |  |