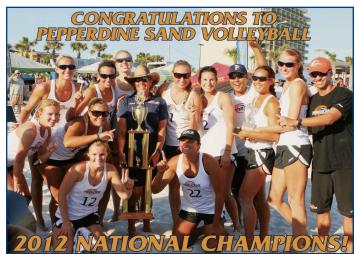

Congratulations! Pepperdine Women's Sand Volleyball Team Won their Inaugural AVCA Collegiate Sand Volleyball National Championship and make history by becoming the first women in Pepperdine history to win a national championship!