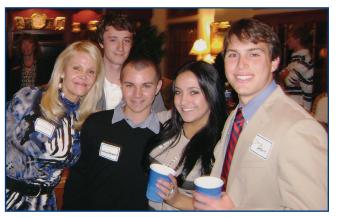

### CREST BOARD LAUNCHES PEPPERDINE AMBASSADOR COUNCIL MENTOR PROGRAM

Crest Advisory Board members and Pepperdine Ambassador Council students gathered for a special dinner and introduction to the Crest mentor program on November 10. The event was graciously hosted by Barry and Sharon Garapedian in their stunning Agoura Hills home. This annual fall dinner brings together Crest Advisory Board members who generously volunteer their time to mentor Pepperdine Ambassador Council students in their fields of expertise. Ambassador Council students had an opportunity to introduce themselves and present their career aspirations and passions in life. Special thanks to Crest Board for serving students and providing motivational leadership in our student mentoring program. If you would like to be involved with the program, please call the Crest Office at (310) 506-4745.

Sharon Garapedian and her children, Scottland and Melissa, host family for the fall Pepperdine Ambassador Council dinner. Seen here with friend Graeme Benjamin and PAC student Chris Athens.

Pepperdine Military Service Club and ROTC members Jonathan Lancaster, Sawyer Clark, Emily Frigo, and John Garrison helped honor our Veterans on at the 11th Annual Malibu Veterans Day Community Ceremony.