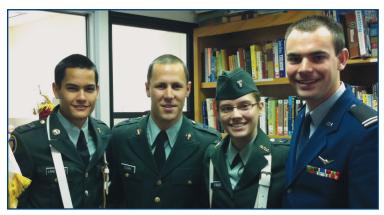

Sharon Garapedian and her children, Scottland and Melissa, host family for the fall Pepperdine Ambassador Council dinner. Seen here with friend Graeme Benjamin and PAC student Chris Athens.

Pepperdine Military Service Club and ROTC members Jonathan Lancaster, Sawyer Clark, Emily Frigo, and John Garrison helped honor our Veterans on at the 11th Annual Malibu Veterans Day Community Ceremony.

# PEPPERDINE JOINS WITH THE MALIBU COMMUNITY TO HONOR OUR VETERANS

The Malibu Chamber of Commerce and the City of Malibu held its 11th annual Veterans Day Community Ceremony on November 11 at Malibu Bluffs Park to honor our veteran and current armed forces—the brave and dedicated men and women who defend our freedom. Several veterans and members of the Pepperdine community gave speeches to honor our armed forces during the ceremony. Several Seaver College students and local youth organizations and schools participated in the ceremony as well. Crest Associates are proud to have the opportunity to show our gratitude to American soldiers from all branches of the military.